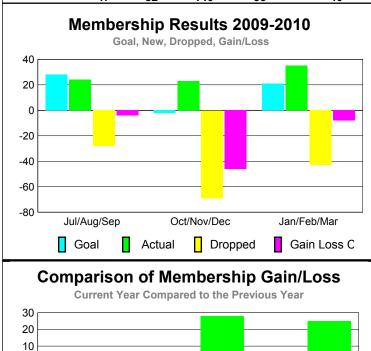

## YTD Status Quo Clubs 2009-2010

|             |      | Member      | Membership  |             |             |
|-------------|------|-------------|-------------|-------------|-------------|
|             |      | 200         | 2008-2009   |             |             |
|             | Net  | Actual      | Actual      | Gain/       | Gain/       |
|             | Memb | New         | Dropped     | Loss of     | Loss of     |
| Month       | Goal | <u>Memb</u> | <u>Memb</u> | <u>Memb</u> | <u>Memb</u> |
| Jul/Aug/Sep | 28   | 24          | -28         | -4          | -13         |
| Oct/Nov/Dec | -2   | 23          | -69         | -46         | 28          |
| Jan/Feb/Mar | 21   | 35          | -43         | -8          | 25          |
| Totals      | 47   | 82          | -140        | -58         | 40          |