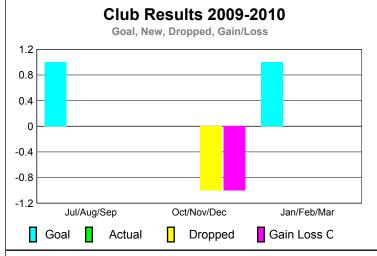

|             |                            | <u>Club</u><br><b>20</b> 0    |                                   | <u>Clubs</u><br>2008-2009        |                                  |
|-------------|----------------------------|-------------------------------|-----------------------------------|----------------------------------|----------------------------------|
| Month       | New<br>Club<br><u>Goal</u> | Actual<br>New<br><u>Clubs</u> | Actual<br>Dropped<br><u>Clubs</u> | Gain/<br>Loss of<br><u>Clubs</u> | Gain/<br>Loss of<br><u>Clubs</u> |
| Jul/Aug/Sep | 1                          | 0                             | 0                                 | 0                                | 0                                |
| Oct/Nov/Dec | 0                          | 0                             | -1                                | -1                               | 1                                |
| Jan/Feb/Mar | 1                          | 0                             | 0                                 | 0                                | 0                                |
| Totals      | 2                          | 0                             | -1                                | -1                               | 1                                |